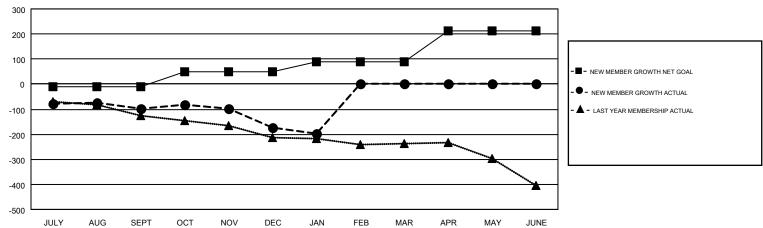

## GOALS AND ACTUAL MEMBERS CUMULATIVE

| DROPPED CLUBS: 7            |     | 191 CLUBS OF 373 ADDED 1 OR MORE<br>NEW MEMBERS | GENDER DISTRIBUTION  MALE 6,969 (69.92%) |                |     |
|-----------------------------|-----|-------------------------------------------------|------------------------------------------|----------------|-----|
| DROPPED MEMBERS             |     |                                                 | FEMALE                                   | 2,998 (30.08%) |     |
| DECEASED                    | 87  | CLICK HERE FOR CUMULATIVE                       | TOTAL FAMILY UNIT MEMBERS                |                | 852 |
| CLUB CANCELLED 18 OTHER 487 |     | MEMBERSHIP DATA                                 | FAMILY MEMBERS PAYING HALF               |                | 432 |
| TOTAL                       | 592 |                                                 |                                          |                |     |

## GMT MONTHLY MEMBERSHIP PROGRESS REPORT

Results as of: 1/31/2017

Multiple District 202

**LOCATION: NEW ZEALAND** 

| GMT: HUCK T   | AINGAHUE      |             |               |                       |                                                                |                                                              | GMT CA 7                                           |  |
|---------------|---------------|-------------|---------------|-----------------------|----------------------------------------------------------------|--------------------------------------------------------------|----------------------------------------------------|--|
|               | Club          | s           |               | Members               |                                                                |                                                              |                                                    |  |
|               | RESULTS FOR   | R 2016-2017 |               | RESULTS FOR 2016-2017 |                                                                |                                                              |                                                    |  |
| QUARTER       | NEW CLUB GOAL | NEW CLUBS   | DROPPED CLUBS | QUARTER               | NEW MEMBER GROWTH<br>NET GOAL (not reinstated<br>or transfers) | NEW MEMBER<br>GROWTH ACTUAL (not<br>reinstated or transfers) | DROPPED<br>MEMBERS ACTUAL<br>(including transfers) |  |
| JULY/AUG/SEPT | 1             | 0           | 3             | JULY/AUG/SEPT         | -11                                                            | 192                                                          | 290                                                |  |
| OCT/NOV/DEC   | 2             | 0           | 2             | OCT/NOV/DEC           | 62                                                             | 180                                                          | 254                                                |  |
| JAN/FEB/MAR   | 2             | 0           | 2             | JAN/FEB/MAR           | 37                                                             | 24                                                           | 51                                                 |  |
| APR/MAY/JUNE  | 4             | 0           | 0             | APR/MAY/JUNE          | 125                                                            | 0                                                            | 0                                                  |  |