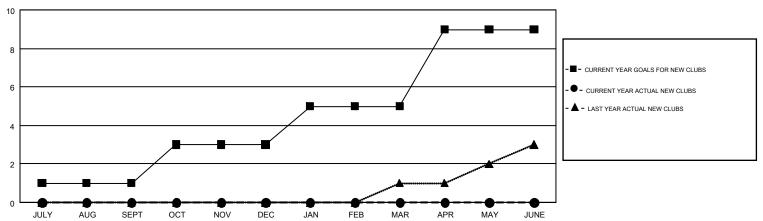

## GOALS AND ACTUAL NEW CLUBS CUMULATIVE

## GMT MONTHLY MEMBERSHIP PROGRESS REPORT

Results as of: 1/31/2017

Multiple District 202

**LOCATION: NEW ZEALAND** 

| GMT: HUCK T   | AINGAHUE      |             |               |                       |                                                                |                                                              | GMT CA 7                                           |  |
|---------------|---------------|-------------|---------------|-----------------------|----------------------------------------------------------------|--------------------------------------------------------------|----------------------------------------------------|--|
|               | Club          | s           |               | Members               |                                                                |                                                              |                                                    |  |
|               | RESULTS FOR   | R 2016-2017 |               | RESULTS FOR 2016-2017 |                                                                |                                                              |                                                    |  |
| QUARTER       | NEW CLUB GOAL | NEW CLUBS   | DROPPED CLUBS | QUARTER               | NEW MEMBER GROWTH<br>NET GOAL (not reinstated<br>or transfers) | NEW MEMBER<br>GROWTH ACTUAL (not<br>reinstated or transfers) | DROPPED<br>MEMBERS ACTUAL<br>(including transfers) |  |
| JULY/AUG/SEPT | 1             | 0           | 3             | JULY/AUG/SEPT         | -11                                                            | 192                                                          | 290                                                |  |
| OCT/NOV/DEC   | 2             | 0           | 2             | OCT/NOV/DEC           | 62                                                             | 180                                                          | 254                                                |  |
| JAN/FEB/MAR   | 2             | 0           | 2             | JAN/FEB/MAR           | 37                                                             | 24                                                           | 51                                                 |  |
| APR/MAY/JUNE  | 4             | 0           | 0             | APR/MAY/JUNE          | 125                                                            | 0                                                            | 0                                                  |  |